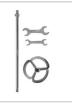

| Model                | 2410                                              |
|----------------------|---------------------------------------------------|
| Voltage              | 220-240V                                          |
| Frequency            | 50-60Hz                                           |
| Power                | 1300W                                             |
| No Load Speed        | I : 200-500 RPM<br>II : 280-700 RPM               |
| Paddle               | Single                                            |
| Paddle Diameter      | 120mm                                             |
| Tool Connection Size | M14                                               |
| Supplied in          | Ronix Color Box                                   |
| Weight               | 4.5Kg                                             |
| Includes             | 2 Wrenches, 1 Paddle,<br>A Pair of Carbon Brushes |