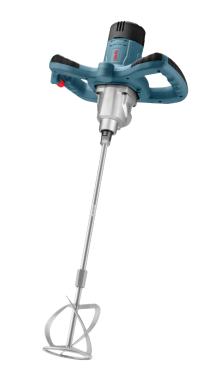

## **Double Speed Electric Mixer** 120mm-1300W

**2410** 

- Powerful 1300W motor for mixing various materials
- Heavy duty gear system with large torque and high efficiency
- Ergonomically designed handle with soft grip rubber to reduce user fatigue during long term work
- Variable speed controlled by a speed adjuster wheel for precise mixing speed
- Ideal for adhesives, ready-mixed mortar, paint, plaster, filler, coatings, etc
- 2 Speed gearbox Suitable for heavy duty, continuous use

| Model                | 2410                                              |
|----------------------|---------------------------------------------------|
| Voltage              | 220-240V                                          |
| Frequency            | 50-60Hz                                           |
| Power                | 1300W                                             |
| No Load Speed        | I : 200-500 RPM<br>II : 280-700 RPM               |
| Paddle               | Single                                            |
| Paddle Diameter      | 120mm                                             |
| Tool Connection Size | M14                                               |
| Supplied in          | Ronix Color Box                                   |
| Weight               | 4.5Kg                                             |
| Includes             | 2 Wrenches, 1 Paddle,<br>A Pair of Carbon Brushes |