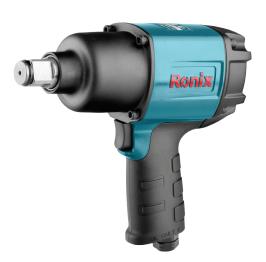

## Air Impact Wrench 740N.m

## 2402

- Super quality hard hitting Twin Hammer 3/4" impact wrench delivers high torque of 740 N.m which ensures maximum efficiency
- Energy efficient motor for maximum performance & long life
- TWIN-HAMMER mechanism provides more power and smooth balanced blows
- Ergonomic compact size enables easy operation at tight places
- Soft grip provides comfortable holding even in longtime operation
- Handle exhaust directs air away from work piece and operator
- Optional 360 degree air inlet swivel keeps air hose from being twisted and kinked
- Ideal for Heavy automotive and truck work, such as tire changing, shock, spring work, front end work, and anywhere else extra powerful tools are needed
- Made in Taiwan

| Model            | 2402            |
|------------------|-----------------|
| Std Bolt Size    | 25mm            |
| Handel Type      | Pistol Grip     |
| Impact Mechanism | Twin Hammer     |
| Driver Size      | 3/4inch         |
| Working Pressure | 6.3Bar(90PSI)   |
| Max Torque       | 740N.m          |
| Length           | 214mm           |
| No-Load Speed    | 7500RPM         |
| Weight           | 2.89kg          |
| Supplied in      | Ronix Color box |