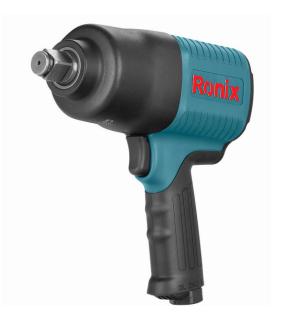

## **Composite Air Impact Wrench** 3/4"

2401

- Super quality hard hitting Twin Hammer 3/4" impact wrench delivers high torque of 1626Nm which ensures maximum efficiency
- Energy efficient motor for maximum performance & longlife
- TWIN-HAMMER mechanism provides more power and
- smooth balanced blows
- Ergonomic compact size enables easy operation at tight places
- Composite housing provides less weight and higher resistance for more durability
- Soft grip provides comfortable holding even in longtime operation
- Handle exhaust directs air away from work piece and
- operator
- Optional 360 degree air inlet swivel keeps air hose from being twisted and kinked
- Ideal for Heavy automotive and truck work, such as tire changing, shock, spring work, front end work,
- and anywhere else extra powerful tools are needed.
- Made in Taiwan