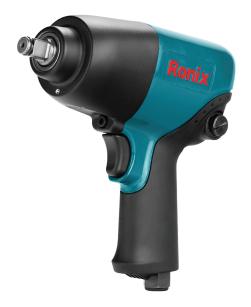

## **Twin Hammer Air Impact Wrench 1/2 Inch**

**2302** 

- High-efficiency hard hitting Twin Hammer 1/2" impact wrench delivers 623Nm torque for high performance
- Energy efficient motor for maximum performance & long life
- TWIN-HAMMER mechanism provides more power and smooth balanced blows
- Ergonomic compact size enables easy operation at tight place
- Pistol like grip with finger grooves provide a sturdy yet comfortable grip while performing heavy work
- Optional 360 degree air inlet swivel keeps air hose from being twisted and kinked
- Handle exhaust directs air away from work piece and operator
- Ideal For Small engine repair and transmission, body hop, farm, light truck, overall automotive service
- Made in Taiwan

| Model            | 2302            |
|------------------|-----------------|
| Length           | 184mm           |
| Impact Mechanism | Twin Hammer     |
| Std Bolt Size    | 16mm            |
| Driver Size      | 1/2inch         |
| Working Pressure | 6.3Psi/90Bar    |
| Max Torque       | 623Nm           |
| No-load RPM      | 8000RPM         |
| Weight           | 2.5kg           |
| Supplied In      | Ronix Color box |