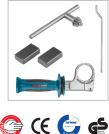

Model 2290 Power 900W Voltage 220-240V Frequency 50-60Hz No-Load Speed 0-2800 RPM Chuck Size 13mm Chuck Type keyed Max Capacity in Wood 30mm Max Capacity in Concrete 16mm Max Capacity In Steel 13mm Weight 2kg Supplied in Ronix color box Includes Auxiliary Ronix-design handle, Depth gauge, Chuck key