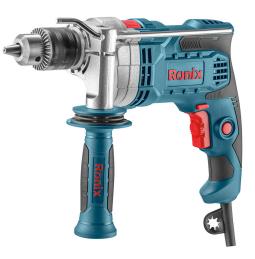

## Electric Impact Drill 900W-13mm-keyed

## **2290**

- High resistance, longlife 900W motor for the best performances in drilling and impact drilling
- Light-weight, ergonomic impact drill suitable for all kinds of applications in different materials
- Full metal, strong 13mm keyed chuck secures maximum efficiency
- High impact rate for the best efficiency in impact drilling mode
- 360° rotating ergonomic side handle minimizes vibration and enables continuous low-fatigue work
- Variable speed control for working at customized speeds to suit various application materials
- Forward and reverse rotation functions
- Armed with depth guage

Model 2290 Power 900W Voltage 220-240V Frequency 50-60Hz No-Load Speed 0-2800 RPM Chuck Size 13mm Chuck Type keyed Max Capacity in Wood 30mm Max Capacity in Concrete 16mm Max Capacity In Steel 13mm Weight 2kg Supplied in Ronix color box Includes Auxiliary Ronix-design handle, Depth gauge, Chuck key