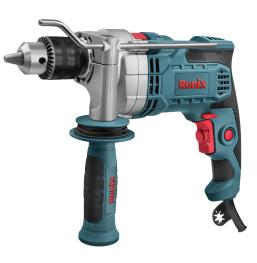

## Metal Gearbox Impact Drill 900w, 13mm

## **2290**

- High resistance, longlife 900W motor for the best performances in drilling and impact drilling
- Light-weight, ergonomic impact drill suitable for all kinds of applications in different materials
- Full metal, strong 13mm keyed chuck secures maximum efficiency
- High impact rate for the best efficiency in impact drilling mode
- 360° rotating ergonomic side handle minimizes vibration and enables continuous low-fatigue work
- Variable speed control for working at customized speeds to suit various application materials
- Forward and reverse rotation functions
- Armed with depth guage

😋 (E 🔄 🖨

| Model                    | 2290                                                     |
|--------------------------|----------------------------------------------------------|
| Power                    | 900W                                                     |
| Voltage                  | 220-240V                                                 |
| Frequency                | 50-60Hz                                                  |
| No-Load Speed            | 0-2800RPM                                                |
| Max Capacity in Concrete | 16mm                                                     |
| Max Capacity in Wood     | 30mm                                                     |
| Max Capacity In Steel    | 13mm                                                     |
| Chuck Type               | keyed                                                    |
| Chuck Size               | 13mm                                                     |
| Weight                   | 2kg                                                      |
| Supplied in              | Ronix color box                                          |
| Includes                 | Auxiliary Ronix-design handle,<br>Depth gauge, Chuck key |