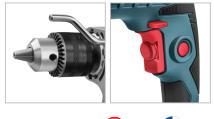

## **2290**

- High resistance, longlife 900W motor for the best performances in drilling and impact drilling
- Light-weight, ergonomic impact drill suitable for all kinds of applications in different materials
- Full metal, strong 13mm keyed chuck secures maximum efficiency
- High impact rate for the best efficiency in impact drilling mode
- 360° rotating ergonomic side handle minimizes vibration and enables continuous low-fatigue work
- Variable speed control for working at customized speeds to suit various application materials
- Forward and reverse rotation functions
- Armed with depth guage