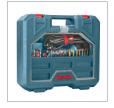

| Model                    | 2250k                                                                                            |
|--------------------------|--------------------------------------------------------------------------------------------------|
| Power                    | 850W                                                                                             |
| Voltage                  | 220-240V                                                                                         |
| Frequency                | 50-60Hz                                                                                          |
| Chuck Type               | Keyed                                                                                            |
| Chuck Size               | 13mm                                                                                             |
| No-Load Speed            | 0-3000RPM                                                                                        |
| Max Capacity in Concrete | 13mm                                                                                             |
| Max Capacity in Wood     | 20mm                                                                                             |
| Max Capacity In Steel    | 13mm                                                                                             |
| Weight                   | 2kg                                                                                              |
| Supplied in              | BMC                                                                                              |
| Includes                 | Auxiliary Ronix-design handle,<br>Depth gauge, Chuck key, Drill<br>bit set and other accessories |