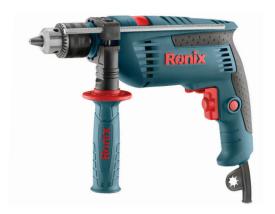

## **Corded Impact Drill** 13mm, 850W

**2250K** 

- 850W high resistance, overload, and high power motor
- High impact rate for the best efficiency in impact drilling mode
- Full metal, strong keyed chuck
- 360° rotating ergonomic side handle
- Forward and reverse rotation functions
- Anti-dust switch and variable-speed reversing function for accurate bit starting
- Vario (V)-Electronics for working at customized speeds to suit various application materials

| Model                    | 2250k                                                                                            |
|--------------------------|--------------------------------------------------------------------------------------------------|
| Power                    | 850W                                                                                             |
| Voltage                  | 220-240V                                                                                         |
| Frequency                | 50-60Hz                                                                                          |
| Chuck Type               | Keyed                                                                                            |
| Chuck Size               | 13mm                                                                                             |
| No-Load Speed            | 0-3000RPM                                                                                        |
| Max Capacity in Concrete | 13mm                                                                                             |
| Max Capacity in Wood     | 20mm                                                                                             |
| Max Capacity In Steel    | 13mm                                                                                             |
| Weight                   | 2kg                                                                                              |
| Supplied in              | BMC                                                                                              |
| Includes                 | Auxiliary Ronix-design handle,<br>Depth gauge, Chuck key, Drill<br>bit set and other accessories |