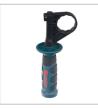

## Corded Impact Drill 810W

**2230** 

- High resistance, powerful 810W motor for the best performances in drilling and impact drilling
- Durable, strong 13mm keyed chuck secures maximum efficiency
- Metal gearbox enables heavy-duty applications and improves service life
- High impact rate for the best efficiency in impact drilling mode
- 360° rotating ergonomic side handle minimizes vibration and enables continuous low-fatigue work
- Anti-dust switch for reducing dust penetration
- Variable speed control for working at customized speeds to suit various application materials
- Forward and reverse rotation functions
- Includes a bit holder which is placed on the auxiliary handle and also a depth gauge

| Model                   | 2230                                                  |
|-------------------------|-------------------------------------------------------|
| Chuck Type              | Keyed                                                 |
| Max Capacity In Masonry | 13mm                                                  |
| Chuck Size              | 13mm                                                  |
| Includes                | Auxiliary Ronix-design handle, Depth gauge, chuck key |
| Weight                  | 2kg                                                   |
| No-Load Speed           | 0-3000RPM                                             |
| Max Capacity in Wood    | 30mm                                                  |
| Power                   | 810W                                                  |
| Max Capacity In Steel   | 13mm                                                  |
| Supplied in             | Ronix color box                                       |
| Voltage                 | 220-240V                                              |
| Frequency               | 50-60Hz                                               |
|                         |                                                       |