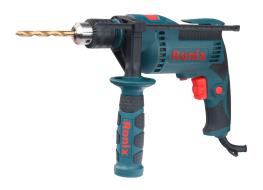

## Corded Impact Drill 810W

**2230** 

- High resistance, powerful 810W motor for the best performances in drilling and impact drilling
- Durable, strong 13mm keyed chuck secures maximum efficiency
- Metal gearbox enables heavy-duty applications and improves service life
- High impact rate for the best efficiency in impact drilling mode
- 360° rotating ergonomic side handle minimizes vibration and enables continuous low-fatigue work
- Anti-dust switch for reducing dust penetration
- Variable speed control for working at customized speeds to suit various application materials
- Forward and reverse rotation functions
- Includes a bit holder which is placed on the auxiliary handle and also a depth gauge

| Model                   | 2230                                                  |
|-------------------------|-------------------------------------------------------|
| Chuck Type              | Keyed                                                 |
| Max Capacity In Masonry | 13mm                                                  |
| Chuck Size              | 13mm                                                  |
| Includes                | Auxiliary Ronix-design handle, Depth gauge, chuck key |
| Weight                  | 2kg                                                   |
| No-Load Speed           | 0-3000RPM                                             |
| Max Capacity in Wood    | 30mm                                                  |
| Power                   | 810W                                                  |
| Max Capacity In Steel   | 13mm                                                  |
| Supplied in             | Ronix color box                                       |
| Voltage                 | 220-240V                                              |
| Frequency               | 50-60Hz                                               |
|                         |                                                       |