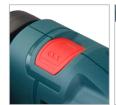

## Corded Impact Drill 810W

**2230** 

- High resistance, powerful 810W motor for the best performances in drilling and impact drilling
- Durable, strong 13mm keyed chuck secures maximum efficiency
- Metal gearbox enables heavy-duty applications and improves service life
- High impact rate for the best efficiency in impact drilling mode
- 360° rotating ergonomic side handle minimizes vibration and enables continuous low-fatigue work
- Anti-dust switch for reducing dust penetration
- Variable speed control for working at customized speeds to suit various application materials
- Forward and reverse rotation functions
- Includes a bit holder which is placed on the auxiliary handle and also a depth gauge