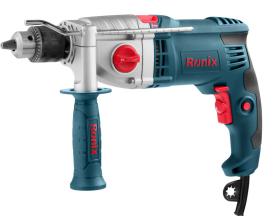

## Electric Impact Drill 1050W-13mm-Keyed

## 2221

- High resistance, longlife 1050W motor for the best performances in drilling and impact drilling
- Durable, strong 13mm keyed chuck secures maximum efficiency
- Metal gearbox enables heavy-duty applications and improves service life
- High impact rate for the best efficiency in impact drilling mode
- 360° rotating ergonomic side handle minimizes vibration and enables continuous low-fatigue work
- 2 speed functions competent for both high-speed and high-power applications
- Anti-dust switch for reducing dust penetration
- Variable speed control for working at customized speeds to suit various application materials
- Forward and reverse rotation functions

| Model                    | 2221                                                           |
|--------------------------|----------------------------------------------------------------|
| Chuck Type               | Keyed                                                          |
| Chuck Size               | 13mm                                                           |
| Power                    | 1050W                                                          |
| Voltage                  | 220-240V                                                       |
| Frequency                | 50-60Hz                                                        |
| No-load Speed            | 0-1200 RPM<br>0-3200 RPM                                       |
| Max Capacity in Wood     | 40mm                                                           |
| Max Capacity in Steel    | 13mm                                                           |
| Max Capacity in Concrete | 16mm                                                           |
| Weight                   | 3Kg                                                            |
| Supplied in              | Ronix Color box                                                |
| Includes                 | Auxiliary Ronix-design<br>handle, Depth gauge, Carbon<br>brush |
|                          |                                                                |