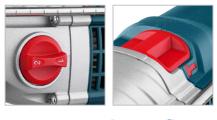

## 2221

- High resistance, longlife 1050W motor for the best performances in drilling and impact drilling
- Durable, strong 13mm keyed chuck secures maximum efficiency
- Metal gearbox enables heavy-duty applications and improves service life
- High impact rate for the best efficiency in impact drilling mode
- 360° rotating ergonomic side handle minimizes vibration and enables continuous low-fatigue work
- 2 speed functions competent for both high-speed and high-power applications
- Anti-dust switch for reducing dust penetration
- Variable speed control for working at customized speeds to suit various application materials
- Forward and reverse rotation functions