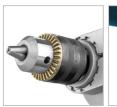

## **Corded Impact Drill** 1050W

**2220** 

- High resistance, powerful 1050W motor for the best performances in drilling and impact drilling
- Durable, strong 13mm keyed chuck secures maximum efficiency
- Metal gearbox enables heavy-duty applications and improves service life
- High impact rate for the best efficiency in impact drilling mode
- 360° rotating ergonomic side handle minimizes vibration and enables continuous low-fatigue work
- 2 speed functions competent for both high-speed and high-power applications
- Anti-dust switch for reducing dust penetration
- Variable speed control for working at customized speeds to suit various application materials
- Forward and reverse rotation functions
- Includes a bit holder which is placed on the auxiliary handle and also a depth gauge

| Model                    | 2220                                                     |
|--------------------------|----------------------------------------------------------|
| Power                    | 1050W                                                    |
| Voltage                  | 220-240V                                                 |
| Frequency                | 50-60Hz                                                  |
| Chuck Type               | Keyed                                                    |
| Chuck Size               | 13mm                                                     |
| Max Capacity in Concrete | 16mm                                                     |
| Weight                   | 3.5kg                                                    |
| Max Capacity In Wood     | 30mm                                                     |
| Max Capacity In Steel    | 13mm                                                     |
| No-Load Speed            | 0-1100RPM, 0-2800RPM                                     |
| Supplied In              | BMC                                                      |
| Includes                 | Auxiliary Ronix-design handle,<br>Depth gauge, Chuck key |