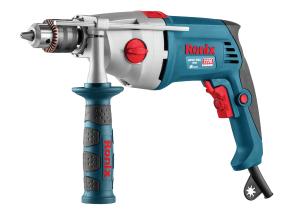

## **Corded Impact Drill** 1050W

**2220** 

- High resistance, powerful 1050W motor for the best performances in drilling and impact drilling
- Durable, strong 13mm keyed chuck secures maximum efficiency
- Metal gearbox enables heavy-duty applications and improves service life
- High impact rate for the best efficiency in impact drilling mode
- 360° rotating ergonomic side handle minimizes vibration and enables continuous low-fatigue work
- 2 speed functions competent for both high-speed and high-power applications
- Anti-dust switch for reducing dust penetration
- Variable speed control for working at customized speeds to suit various application materials
- Forward and reverse rotation functions
- Includes a bit holder which is placed on the auxiliary handle and also a depth gauge

| Model                    | 2220                                                     |
|--------------------------|----------------------------------------------------------|
| Power                    | 1050W                                                    |
| Voltage                  | 220-240V                                                 |
| Frequency                | 50-60Hz                                                  |
| Chuck Type               | Keyed                                                    |
| Chuck Size               | 13mm                                                     |
| Max Capacity in Concrete | 16mm                                                     |
| Weight                   | 3.5kg                                                    |
| Max Capacity In Wood     | 30mm                                                     |
| Max Capacity In Steel    | 13mm                                                     |
| No-Load Speed            | 0-1100RPM, 0-2800RPM                                     |
| Supplied In              | BMC                                                      |
| Includes                 | Auxiliary Ronix-design handle,<br>Depth gauge, Chuck key |