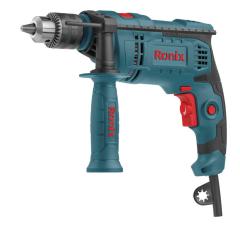

## **Electric Impact Drill**

13mm-650W

**2214L** 

- High resistance, longlife 650W motor for the best performances in drilling and impact drilling
- Light-weight, ergonomic impact drill suitable for all kinds of applications in different materials
- Full metal, strong 13mm keyed chuck secures maximum efficiency
- High impact rate for the best efficiency in impact drilling mode
- 360° rotating ergonomic side handle minimizes vibration and enables continuous low-fatigue work
- Ergonomic small body design provides maximum power at minimum weight
- Variable-speed reversing function for accurate bit starting
- Anti-dust switch for reducing dust penetration
- Forward and reverse rotation functions