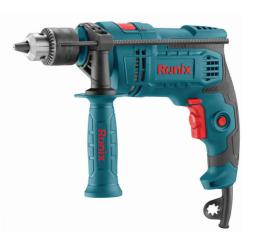

## Drill kit 750W

- High resistance, long life 750W motor for the best performances in drilling and impact drilling
- Light-weight, ergonomic impact drill suitable for all kinds of applications in different materials
- Full metal, strong 13mm keyed chuck secures maximum efficiency
- High impact rate for the best efficiency in impact drilling mode
- 360° rotating ergonomic side handle minimizes vibration and enables continuous low-fatigue work
- Ergonomic small body design provides maximum power at minimum weight
- Variable-speed reversing function for accurate bit starting
- Anti-dust switch for reducing dust penetration
- Variable speed control for working at customized speeds to suit various application materials
- Forward and reverse rotation functions

| Model                    | 2214K                         |
|--------------------------|-------------------------------|
| Power                    | 750W                          |
| Voltage                  | 220-240V                      |
| Frequency                | 50-60Hz                       |
| No-Load Speed            | 0-2800 RPM                    |
| Max Capacity in Concrete | 13mm                          |
| Chuck Type               | Keyed                         |
| Chuck Size               | 13mm4                         |
| Max Capacity In Steel    | 13mm                          |
| Max Capacity In Wood     | 25mm                          |
| Weight                   | 2kg                           |
| Supplied in              | BMC                           |
| Includes                 | Auxiliary Ronix-design handle |
|                          |                               |