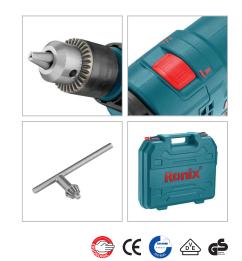

| Model                    | 2214K                         |
|--------------------------|-------------------------------|
| Power                    | 750W                          |
| Voltage                  | 220-240V                      |
| Frequency                | 50-60Hz                       |
| No-Load Speed            | 0-2800 RPM                    |
| Max Capacity in Concrete | 13mm                          |
| Chuck Type               | Keyed                         |
| Chuck Size               | 13mm4                         |
| Max Capacity In Steel    | 13mm                          |
| Max Capacity In Wood     | 25mm                          |
| Weight                   | 2kg                           |
| Supplied in              | BMC                           |
| Includes                 | Auxiliary Ronix-design handle |
|                          |                               |