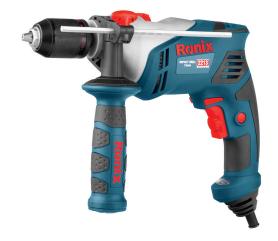

## **Corded Impact Drill**

13mm-650W

**2213** 

- High resistance, powerful 650W motor for perfect functionality in drilling and impact drilling
- Unique, ergonomic design of the body enables all kinds of applications in different materials
- High impact rate for the best efficiency in impact drilling mode
- Durable, strong 13mm keyless chuck secures maximum efficiency
- 360° rotating ergonomic side handle minimizes vibration and enables continuous low-fatigue work
- Variable-speed reversing function for accurate bit starting
- Anti-dust switch for reducing dust penetration
- Variable speed control for working at customized speeds to suit various application materials
- Forward and reverse rotation functions
- Includes a bit holder which is placed on the auxiliary handle and also a depth gauge

| Model                    | 2213                                                     |
|--------------------------|----------------------------------------------------------|
| Includes                 | Auxiliary Ronix-design handle,<br>Depth gauge, Chuck key |
| Weight                   | 2.4kg                                                    |
| Chuck Size               | 13mm                                                     |
| Chuck Type               | Keyless                                                  |
| Voltage                  | 220-240V                                                 |
| Max Capacity In Steel    | 13mm                                                     |
| Power                    | 650W                                                     |
| Max Capacity In Wood     | 25mm                                                     |
| Frequency                | 50-60Hz                                                  |
| No-Load Speed            | 0-3000RPM                                                |
| Max Capacity in Concrete | 13mm                                                     |
| Supplied in              | BMC                                                      |
|                          |                                                          |