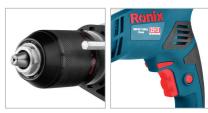

## **Corded Impact Drill**

13mm-650W

**2213** 

- High resistance, powerful 650W motor for perfect functionality in drilling and impact drilling
- Unique, ergonomic design of the body enables all kinds of applications in different materials
- High impact rate for the best efficiency in impact drilling mode
- Durable, strong 13mm keyless chuck secures maximum efficiency
- 360° rotating ergonomic side handle minimizes vibration and enables continuous low-fatigue work
- Variable-speed reversing function for accurate bit starting
- Anti-dust switch for reducing dust penetration
- Variable speed control for working at customized speeds to suit various application materials
- Forward and reverse rotation functions
- Includes a bit holder which is placed on the auxiliary handle and also a depth gauge

| Model                    | 2213                                                     |
|--------------------------|----------------------------------------------------------|
| Includes                 | Auxiliary Ronix-design handle,<br>Depth gauge, Chuck key |
| Weight                   | 2.4kg                                                    |
| Chuck Size               | 13mm                                                     |
| Chuck Type               | Keyless                                                  |
| Voltage                  | 220-240V                                                 |
| Max Capacity In Steel    | 13mm                                                     |
| Power                    | 650W                                                     |
| Max Capacity In Wood     | 25mm                                                     |
| Frequency                | 50-60Hz                                                  |
| No-Load Speed            | 0-3000RPM                                                |
| Max Capacity in Concrete | 13mm                                                     |
| Supplied in              | BMC                                                      |
|                          |                                                          |