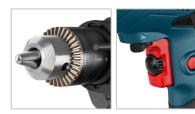

## **Impact Drill** 13mm-800W

**2212V** 

- High power, resistance impact drill delivers 2800RPM for outstanding performances in drilling and impact drilling
- Robust 800W motor ensures longer lifetime and higher efficiency
- Ergonomic small handy body design enables fatigue free operations in different industries
- Full metal, strong 13mm keyed chuck
- 360° rotating ergonomic side handle minimizes vibration and enables continuous low-fatigue work
- Forward and reverse rotation functions
- Anti-dust switch and variable-speed reversing function for accurate bit starting
- Variable speed control for working at customized speeds to suit various application materials