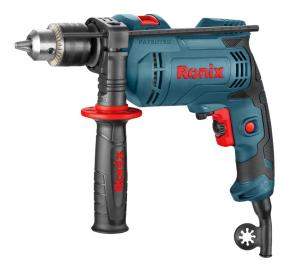

## **Impact Drill** 13mm-800W

**2212V** 

- High power, resistance impact drill delivers 2800RPM for outstanding performances in drilling and impact drilling
- Robust 800W motor ensures longer lifetime and higher efficiency
- Ergonomic small handy body design enables fatigue free operations in different industries
- Full metal, strong 13mm keyed chuck
- 360° rotating ergonomic side handle minimizes vibration and enables continuous low-fatigue work
- Forward and reverse rotation functions
- Anti-dust switch and variable-speed reversing function for accurate bit starting
- Variable speed control for working at customized speeds to suit various application materials