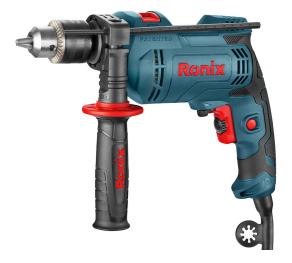

## **Impact Drill** 13mm-800W

2212

- High power, resistance impact drill delivers 2800RPM for outstanding performances in drilling and impact drilling
- Robust 800W motor ensures longer lifetime and higher efficiency
- Ergonomic small handy body design enables fatigue free operations in different industries
- Full metal, strong 13mm keyed chuck
- 360° rotating ergonomic side handle minimizes vibration and enables continuous low-fatigue work
- Forward and reverse rotation functions
- Anti-dust switch and variable-speed reversing function for accurate bit starting
- Variable speed control for working at customized speeds to suit various application materials