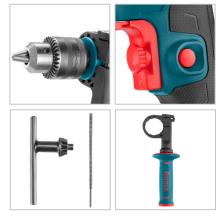

| Model                    | 2211X                                                       |
|--------------------------|-------------------------------------------------------------|
| Power                    | 750W                                                        |
| Voltage                  | 220-240V                                                    |
| Frequency                | 50-60Hz                                                     |
| Chuck Type               | 13mm Keyd Chuck                                             |
| No-Load Speed            | 0-2700RPM                                                   |
| Body Material            | PA6+GF30                                                    |
| Max Capacity in Wood     | 25mm                                                        |
| Max Capacity in Concrete | 13mm                                                        |
| Max Capacity In Steel    | 13mm                                                        |
| Chuck Capacity           | 1.5 To 13mm                                                 |
| Cable Length             | 2m                                                          |
| Weight                   | 1.73Kg                                                      |
| Supplied in              | Ronix Color Box                                             |
| Includes                 | 1pc side handle<br>1pc plastic depth guage<br>1pc chuck key |