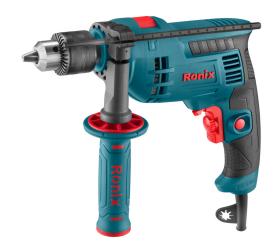

## Impact Drill 750W-13mm

**2211X** 

- High resistance, longlife 750W motor for the best performances in drilling and impact drilling
- Light-weight, ergonomic impact drill suitable for all kinds of applications in different materials
- Full metal, strong 13mm keyed chuck secures maximum efficiency
- High impact rate for the best efficiency in impact drilling mode
- Variable speed control for working at customized speeds to suit various application materials
- Armed with depth guage
- Dual mode: hammerdrill/drill for wood, steel, or masonry applications

| Model                    | 2211X                                                       |
|--------------------------|-------------------------------------------------------------|
| Power                    | 750W                                                        |
| Voltage                  | 220-240V                                                    |
| Frequency                | 50-60Hz                                                     |
| Chuck Type               | 13mm Keyd Chuck                                             |
| No-Load Speed            | 0-2700RPM                                                   |
| Body Material            | PA6+GF30                                                    |
| Max Capacity in Wood     | 25mm                                                        |
| Max Capacity in Concrete | 13mm                                                        |
| Max Capacity In Steel    | 13mm                                                        |
| Chuck Capacity           | 1.5 To 13mm                                                 |
| Cable Length             | 2m                                                          |
| Weight                   | 1.73Kg                                                      |
| Supplied in              | Ronix Color Box                                             |
| Includes                 | 1pc side handle<br>1pc plastic depth guage<br>1pc chuck key |