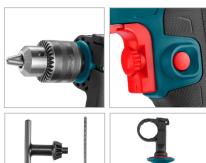

## **Impact Dril** 600W-13mm

**2211P** 

- High resistance, longlife 600W motor for the best performances in drilling and impact drilling
- Light-weight, ergonomic impact drill suitable for all kinds of applications in different materials
- Full metal, strong 13mm keyed chuck secures maximum efficiency
- High impact rate for the best efficiency in impact drilling mode
- Variable speed control for working at customized speeds to suit various application materials
- Armed with depth guage
- Dual mode: hammerdrill/drill for wood, steel, or masonry applications

| Model                    | 2211P                                                       |
|--------------------------|-------------------------------------------------------------|
| Power                    | 600W                                                        |
| Voltage                  | 220-240V                                                    |
| Frequency                | 50-60Hz                                                     |
| No-Load Speed            | 0-2700RPM                                                   |
| Chuck Type               | 13mm keyd chuck                                             |
| Body Material            | PA6+GF30                                                    |
| Max Capacity in Wood     | 25mm                                                        |
| Max Capacity in Concrete | 13mm                                                        |
| Max Capacity In Steel    | 13mm                                                        |
| Chuck Capacity           | 1.5 To 13 mm                                                |
| Cable Length             | 2m                                                          |
| Weight                   | 1.68Kg                                                      |
| Body Material            | PA6+GF30                                                    |
| Supplied in              | Ronix Color Box                                             |
| Includes                 | 1pc Side Handle<br>1pc Plastic Depth Guage<br>1pc Chuck Key |