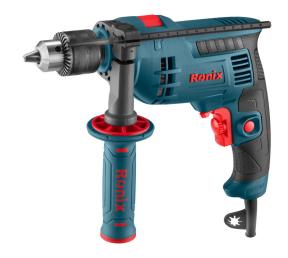

## **Impact Dril** 600W-13mm

**2211P** 

- High resistance, longlife 600W motor for the best performances in drilling and impact drilling
- Light-weight, ergonomic impact drill suitable for all kinds of applications in different materials
- Full metal, strong 13mm keyed chuck secures maximum efficiency
- High impact rate for the best efficiency in impact drilling mode
- Variable speed control for working at customized speeds to suit various application materials
- Armed with depth guage
- Dual mode: hammerdrill/drill for wood, steel, or masonry applications

| Model                    | 2211P                                                       |
|--------------------------|-------------------------------------------------------------|
| Power                    | 600W                                                        |
| Voltage                  | 220-240V                                                    |
| Frequency                | 50-60Hz                                                     |
| No-Load Speed            | 0-2700RPM                                                   |
| Chuck Type               | 13mm keyd chuck                                             |
| Body Material            | PA6+GF30                                                    |
| Max Capacity in Wood     | 25mm                                                        |
| Max Capacity in Concrete | 13mm                                                        |
| Max Capacity In Steel    | 13mm                                                        |
| Chuck Capacity           | 1.5 To 13 mm                                                |
| Cable Length             | 2m                                                          |
| Weight                   | 1.68Kg                                                      |
| Body Material            | PA6+GF30                                                    |
| Supplied in              | Ronix Color Box                                             |
| Includes                 | 1pc Side Handle<br>1pc Plastic Depth Guage<br>1pc Chuck Key |