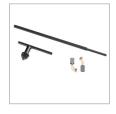

| Model           | 2211                                                                               |
|-----------------|------------------------------------------------------------------------------------|
| Power           | 600W                                                                               |
| Voltage         | 220-240V                                                                           |
| Frequency       | 50-60Hz                                                                            |
| Chuck Type      | Keyed                                                                              |
| Chuck Size      | 13mm                                                                               |
| No-load Speed   | 0-3000 RPM                                                                         |
| Drill Capacity  | 13-30mm                                                                            |
| Max Impact Rate | 46000 BPM                                                                          |
| Weight          | 1.88kg                                                                             |
| Supplied in     | Ronix Color box                                                                    |
| Includes        | Auxiliary Ronix-design<br>handle, Depth gauge, Chuck<br>key,Pair of carbon brushes |