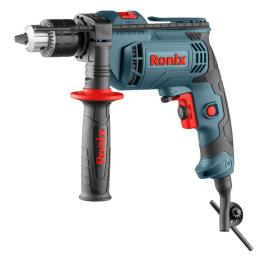

## **Electric Impact Drill** 13mm-600W

2211

- High resistance, powerful 600W motor for perfect functionality in drilling and impact drilling
- Ergonomic small handy body design enables fatigue free operations in different industries
- Full metal, strong 13mm keyed chuck
- 360° rotating ergonomic side handle minimizes vibration and enables continuous low-fatigue work
- Forward and reverse rotation functions
- Anti-dust switch and variable-speed reversing function for accurate bit starting
- Variable speed control for working at customized speeds to suit various application materials