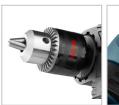

## **Electric Impact Drill** 13mm-600W

2211

- High resistance, powerful 600W motor for perfect functionality in drilling and impact drilling
- Ergonomic small handy body design enables fatigue free operations in different industries
- Full metal, strong 13mm keyed chuck
- 360° rotating ergonomic side handle minimizes vibration and enables continuous low-fatigue work
- Forward and reverse rotation functions
- Anti-dust switch and variable-speed reversing function for accurate bit starting
- Variable speed control for working at customized speeds to suit various application materials