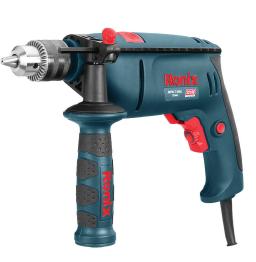

## Impact Drill 13mm-810W

## **2210C**

- 810W high resistance, overload, and high power motor
- Double bearings inside system for more durability and longer life
- Full metal, strong keyed chuck
- 360° rotating ergonomic side handle
- Forward and reverse rotation functions
- Anti-dust Switch and Variable-speed reversing function for accurate bit starting and also working at customized speeds to suit various application materials

| Model                   | 2210C                                                           |
|-------------------------|-----------------------------------------------------------------|
| Power                   | 810W                                                            |
| Voltage                 | 220-240V                                                        |
| Frequency               | 50-60Hz                                                         |
| Chuck Type              | Keyed                                                           |
| Chuck Size              | 13mm                                                            |
| No Load Speed           | 0-3000RPM                                                       |
| Max Capacity In Wood    | 25mm                                                            |
| Max Capacity In Steel   | 13mm                                                            |
| Max Capacity In Masonry | 13mm                                                            |
| Max Impact Rate         | 48000 BPM                                                       |
| Weight                  | 2.4Kg                                                           |
| Supplied in             | Ronix Color Box                                                 |
| Includes                | Auxiliary Ronix Design<br>Handle, Depth Gauge, Chuck<br>spanner |