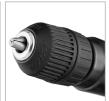

## **Pneumatic Drill 10mm**

2138A

- High-performance motor maximizes output speed of 1800 RPM for high Performance
- Ergonomic grip design for better maneuverability of the tool
- Reliable heat-treated planetary gear machined form bar stock
- Durable motor design with high balance for precision work without vibration
- Feather trigger can help on precision work
- Durable 3/8 inches (10mm) keyless drill chuck for strength in bit gripping
- Rear exhaust design to minimize the discomfort of exhaust air
- Comfortable thumb finger touch side-mounted forward/reverse switch makes directional changes smooth and easy
- Pistol like grip with finger grooves provides a sturdy yet comfortable grip while performing heavy work
- Ideal for spring work, maintenance of buses & trucks, high volume tire work on trucks & buses, heavy equipment, farm implement work & etc.
- Made in Taiwan