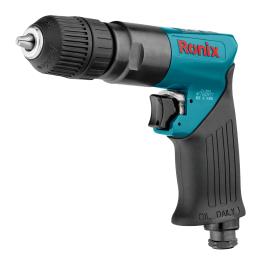

## **Pneumatic Drill 10mm**

2138A

- High-performance motor maximizes output speed of 1800 RPM for high Performance
- Ergonomic grip design for better maneuverability of the tool
- Reliable heat-treated planetary gear machined form bar stock
- Durable motor design with high balance for precision work without vibration
- Feather trigger can help on precision work
- Durable 3/8 inches (10mm) keyless drill chuck for strength in bit gripping
- Rear exhaust design to minimize the discomfort of exhaust air
- Comfortable thumb finger touch side-mounted forward/reverse switch makes directional changes smooth and easy
- Pistol like grip with finger grooves provides a sturdy yet comfortable grip while performing heavy work
- Ideal for spring work, maintenance of buses & trucks, high volume tire work on trucks & buses, heavy equipment, farm implement work & etc.
- Made in Taiwan