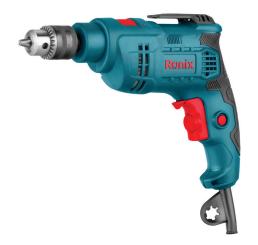

## **Impact Drill** 10mm-450W

2121

- High efficiency, powerful 450W motor for the best performances in drilling and impact drilling
- Light-weight, ergonomic impact drill suitable for all kinds of applications in different materials
- High impact rate enables maximum efficiency in impact drilling mode
- 10mm keyed chuck for maximum efficiency
- Ergonomic small body design provides maximum power at minimum weight
- Compact and handy structure with ergonomic grip
- Variable speed control enables working at customized speeds in order to Adopt to various materials and applications
- Anti-dust switch for reducing dust penetration
- Forward and reverse rotation functions