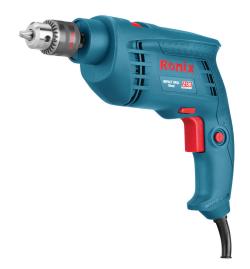

## **Electric Impact Drill** 10mm 750W-keyed

**2120** 

- High resistance, powerful 750W motor ensures perfect functionality in drilling and impact drilling
- Light-weight, ergonomic impact drill suitable for all kinds of applications in different materials
- High impact rate enables maximum efficiency in impact drilling mode
- 10mm keyed chuck for maximum efficiency
- Ergonomic small body design provides maximum power at minimum weight
- Compact and handy structure with ergonomic grip
- Variable speed control enables working at customized speeds in order to adopt to various materials and applications
- Anti-dust switch for reducing dust penetration
- Forward and reverse rotation functions