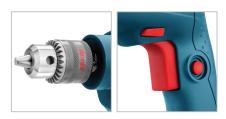

## **Electric Impact Drill** 10mm 750W-keyed

**2120** 

- High resistance, powerful 750W motor ensures perfect functionality in drilling and impact drilling
- Light-weight, ergonomic impact drill suitable for all kinds of applications in different materials
- High impact rate enables maximum efficiency in impact drilling mode
- 10mm keyed chuck for maximum efficiency
- Ergonomic small body design provides maximum power at minimum weight
- Compact and handy structure with ergonomic grip
- Variable speed control enables working at customized speeds in order to adopt to various materials and applications
- Anti-dust switch for reducing dust penetration
- Forward and reverse rotation functions