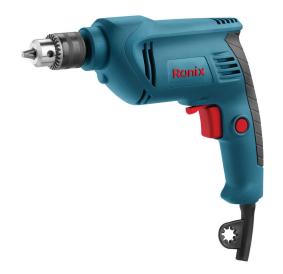

## **Electric Drill Keyed** 10mm-400W

2114

- Powerful 400W motor delivers maximum 2700 RPM for outstanding performances
- Efficient handy drill for the best functionality in drilling and screwing
- 10mm keyed chuck for higher efficiency
- Ergonomic small body design enables maximum power at minimum weight
- Variable speed control enables working at customized speeds in order to adopt to various materials and applications
- Anti-dust switch to reduce dust penetration
- Forward and reverse rotation functions

| Model                 | 2114            |
|-----------------------|-----------------|
| Chuck Type            | Keyed           |
| Chuck Size            | 10mm            |
| Weight                | 1.4kg           |
| Includes              | Chuck key       |
| Max Capacity In Steel | 10mm            |
| Voltage               | 220-240V        |
| Power                 | 400W            |
| Max Capacity In Wood  | 20mm            |
| Frequency             | 50-60Hz         |
| No-Load Speed         | 0-2700RPM       |
| Supplied in           | Ronix color box |