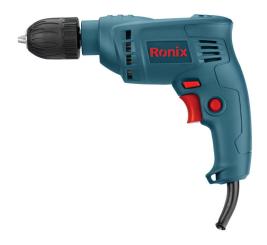

## Impact Drill 10mm-350W

2113

- Efficient 350W motor delivers a maximum no-load speed of 3100 RPM for high performances
- Super light-weight handy drill for the best functionality in drilling and screwing
- 10mm 2-sleeves keyless chuck for maximum efficiency
- Ergonomic small body design enables maximum power at minimum weight
- Compact and handy structure for more comfort in long hours of working
- Variable speed control enables working at customized speeds in order to Adopt to various materials and applications
- Anti-dust switch for reducing dust penetration
- Forward and reverse rotation functions