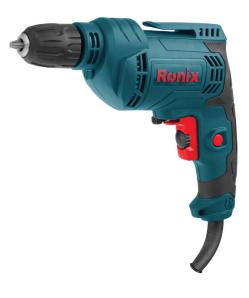

## Electric Corded Drill 450W

## 2112A

- Powerful 450W motor delivers maximum 3000 RPM for outstanding performances
- Efficient handy drill for the best functionality in drilling and screwing
- 10mm 2-sleeves keyless chuck for higher efficiency
- Ergonomic small body design enables maximum power at minimum weight
- Variable speed control enables working at customized speeds in order to adopt to various materials and applications
- Anti-dust switch to reduce dust penetration
- Forward and reverse rotation functions