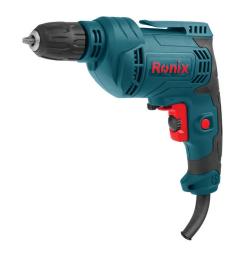

## Impact Drill 10mm-450W

## 2112A

- Powerful 450W motor delivers maximum 3000 RPM for outstanding performances
- Efficient handy drill for the best functionality in drilling and screwing
- 10mm 2-sleeves keyless chuck for higher efficiency
- Ergonomic small body design enables maximum power at minimum weight
- Variable speed control enables working at customized speeds in order to adopt to various materials and applications
- Anti-dust switch to reduce dust penetration
- Forward and reverse rotation functions

| Model                 | 2112A           |
|-----------------------|-----------------|
| Chuck Type            | Keyless         |
| Chuck Size            | 10mm            |
| Power                 | 450W            |
| Frequency             | 50Hz            |
| Max Capacity in Wood  | 25mm            |
| Max Capacity in Steel | 10mm            |
| No-load RPM           | 0-3000 RPM      |
| Voltage               | 220V            |
| Weight                | 1.5kg           |
| Supplied in           | Ronix color box |
|                       |                 |