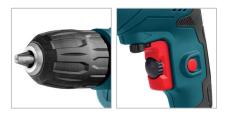

## 2112A

- Powerful 450W motor delivers maximum 3000 RPM for outstanding performances
- Efficient handy drill for the best functionality in drilling and screwing
- 10mm 2-sleeves keyless chuck for higher efficiency
- Ergonomic small body design enables maximum power at minimum weight
- Variable speed control enables working at customized speeds in order to adopt to various materials and applications
- Anti-dust switch to reduce dust penetration
- Forward and reverse rotation functions

| Model                 | 2112A           |
|-----------------------|-----------------|
| Chuck Type            | Keyless         |
| Chuck Size            | 10mm            |
| Power                 | 450W            |
| Frequency             | 50Hz            |
| Max Capacity in Wood  | 25mm            |
| Max Capacity in Steel | 10mm            |
| No-load RPM           | 0-3000 RPM      |
| Voltage               | 220V            |
| Weight                | 1.5kg           |
| Supplied in           | Ronix color box |
|                       |                 |