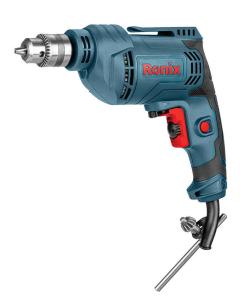

## Impact Drill 10mm-450W

## 2112

- Powerful 450W motor delivers maximum 3300 RPM for outstanding performances
- Efficient handy drill for the best functionality in drilling and screwing
- 10mm keyed chuck for higher efficiency
- Ergonomic small body design enables maximum power at minimum weight
- Variable speed control enables working at customized speeds in order to adopt to various materials and applications
- Anti-dust switch to reduce dust penetration
- Forward and reverse rotation functions

| Model                    | 2112          |
|--------------------------|---------------|
| Power                    | 450W          |
| Voltage                  | 220-240V      |
| Frequency                | 50-60Hz       |
| No-load Speed            | 0-3300 RPM    |
| Max Capacity in Wood     | 20mm          |
| Max Capacity in Steel    | 10mm          |
|                          |               |
| Chuck Type               | Keyed         |
| Chuck Type<br>Chuck Size | Keyed<br>10mm |
|                          | -             |
| Chuck Size               | 10mm          |