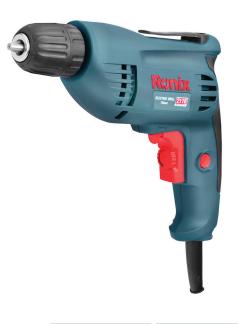

## Electric Drill 10mm-400W

## 2110

- 400W powerful motor for the best performance in drilling and screwing
- 10mm 2-sleeves keyless chuck for higher efficiency
- Lightweight ergonomic small body design
- More compact structure with ergonomic grip
- Variable speed control anti-dust switch
- Forward and reverse rotation functions

| Model                 | 2110            |
|-----------------------|-----------------|
| Power                 | 400W            |
| Voltage               | 220-240V        |
| Frequency             | 50-60Hz         |
| Chuck Type            | Keyless         |
| Chuck Size            | 10mm            |
| No-load Speed         | 0-2900 RPM      |
| Max Capacity in Wood  | 25mm            |
| Max Capacity in Steel | 10mm            |
| Weight                | 1.5kg           |
| Supplied in           | Ronix color box |
|                       |                 |