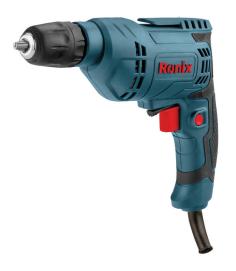

## **Electric Drill-Keyless** 400W-110V

2107AV

- Efficient 400W motor delivers maximum 4300 RPM for great performances in wood and metal industries
- Efficient handy drill for the best functionality in drilling and screwing
- 6.5mm keyless chuck for higher efficiency
- Ergonomic small body design enables maximum power at minimum weight
- Variable speed control enables working at customized speeds in order to adapt to various materials and applications
- Anti-dust switch to reduce dust penetration
- Forward and reverse rotation functions

| Model         | 2107AV          |
|---------------|-----------------|
| Power         | 400W            |
| Voltage       | 110V            |
| Frequency     | 50-60Hz         |
| No-Load Speed | 0-4300RPM       |
| Chuck Type    | Keyless         |
| Chuck Size    | 6.5mm           |
| Weight        | 1.5Kg           |
| Supplied In   | Ronix Color Box |
|               |                 |