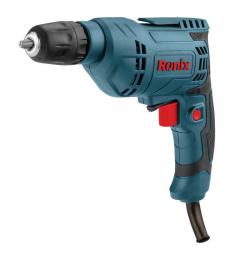

## **POWER TOOLS**

**Electric Drill** 6.5mm, 400W

2107A

- Efficient 400W motor delivers maximum 4300 RPM for great performances in wood and metal industries
- Efficient handy drill for the best functionality in drilling and screwing
- 6.5mm keyless chuck for higher efficiency
- Ergonomic small body design enables maximum power at minimum weight
- Variable speed control enables working at customized speeds in order to adapt to various materials and applications
- Anti-dust switch to reduce dust penetration
- Forward and reverse rotation functions

| Model         | 2107A           |
|---------------|-----------------|
| Power         | 400W            |
| Voltage       | 220-240V        |
| Frequency     | 50-60Hz         |
| Chuck Type    | Keyless         |
| Chuck Size    | 6.5mm           |
| No-load Speed | 0-4300RPM       |
| Weight        | 1.5kg           |
| Supplied in   | Ronix color box |
|               |                 |