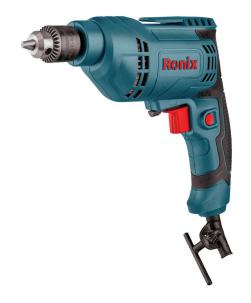

## **POWER TOOLS**

**Electric Drill** 6.5mm, 400W

2107

- Efficient 400W motor delivers maximum 4300 RPM for great performances in wood and metal industries
- Efficient handy drill for the best functionality in drilling and screwing
- 6.5mm keyed chuck for higher efficiency
- Ergonomic small body design enables maximum power at minimum weight
- Variable speed control enables working at customized speeds in order to adapt to various materials and applications
- Anti-dust switch to reduce dust penetration
- Forward and reverse rotation functions

| Model         | 2107            |
|---------------|-----------------|
| Power         | 400W            |
| Voltage       | 220-240V        |
| Frequency     | 50-60Hz         |
| Chuck Type    | Keyed           |
| Chuck Size    | 6.5mm           |
| No-load Speed | 0-4300RPM       |
| Weight        | 1.5kg           |
| Supplied in   | Ronix color box |
| includes      | Chuck key       |