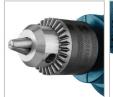

## **Corded Electric Drill** 6.5mm, 400W

2106B

- Efficient 400W motor delivers maximum 3800 RPM for great performances in wood and metal industries
- Efficient handy drill for the best functionality in drilling and screwing
- 6.5mm keyed chuck for higher efficiency
- Ergonomic small body design enables maximum power at minimum weight
- Compact and handy structure for more comfort in long hours of working
- Variable speed control enables working at customized speeds in order to adapt to various materials and applications
- Anti-dust switch to reduce dust penetration
- Forward and reverse rotation functions

| Model                 | 2106B           |
|-----------------------|-----------------|
| Power                 | 400W            |
| Voltage               | 220-240V        |
| Frequency             | 50-60Hz         |
| Chuck Type            | Keyed           |
| Chuck Size            | 6.5mm           |
| Includes              | Chuck key       |
| Max Capacity in Wood  | 25mm            |
| Max Capacity In Steel | 6.5mm           |
| No-Load Speed         | 0-3800RPM       |
| Weight                | 1kg             |
| Supplied In           | Ronix color box |