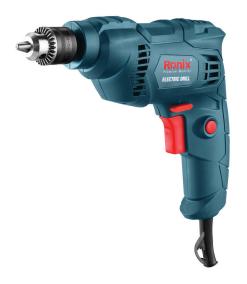

## **Corded Electric Drill** 6.5mm, 400W

2106B

- Efficient 400W motor delivers maximum 3800 RPM for great performances in wood and metal industries
- Efficient handy drill for the best functionality in drilling and screwing
- 6.5mm keyed chuck for higher efficiency
- Ergonomic small body design enables maximum power at minimum weight
- Compact and handy structure for more comfort in long hours of working
- Variable speed control enables working at customized speeds in order to adapt to various materials and applications
- Anti-dust switch to reduce dust penetration
- Forward and reverse rotation functions

| Model                 | 2106B           |
|-----------------------|-----------------|
| Power                 | 400W            |
| Voltage               | 220-240V        |
| Frequency             | 50-60Hz         |
| Chuck Type            | Keyed           |
| Chuck Size            | 6.5mm           |
| Includes              | Chuck key       |
| Max Capacity in Wood  | 25mm            |
| Max Capacity In Steel | 6.5mm           |
| No-Load Speed         | 0-3800RPM       |
| Weight                | 1kg             |
| Supplied In           | Ronix color box |