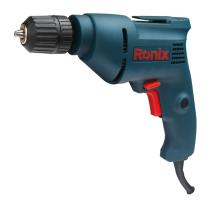

## **Electric Corded drill**

6mm-350W

2106A

- Efficient 350W motor delivers maximum 3600 RPM for great performances in wood and metal industries
- Efficient handy drill for the best functionality in drilling and screwing
- 6mm keyless chuck for higher efficiency
- Ergonomic small body design enables maximum power at minimum weight
- Compact and handy structure for more comfort in long hours of working
- Variable speed control enables working at customized speeds in order to adapt to various materials and applications
- Anti-dust switch to reduce dust penetration
- Forward and reverse rotation functions

| Model                 | 2106A           |
|-----------------------|-----------------|
| Chuck Type            | Keyless         |
| Chuck Size            | 6mm             |
| Power                 | 350W            |
| Voltage               | 220-240V        |
| Frequency             | 50-60Hz         |
| No-Load Speed         | 0-3600 RPM      |
| Max. Capacity in Wood | 25mm            |
| Max Capacity In Steel | 10mm            |
| Weight                | 1.3kg           |
| Supplied in           | Ronix color box |