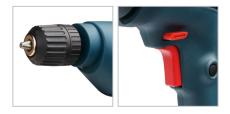

## **Electric Corded drill**

6mm-350W

2106A

- Efficient 350W motor delivers maximum 3600 RPM for great performances in wood and metal industries
- Efficient handy drill for the best functionality in drilling and screwing
- 6mm keyless chuck for higher efficiency
- Ergonomic small body design enables maximum power at minimum weight
- Compact and handy structure for more comfort in long hours of working
- Variable speed control enables working at customized speeds in order to adapt to various materials and applications
- Anti-dust switch to reduce dust penetration
- Forward and reverse rotation functions