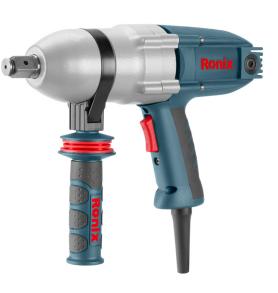

## Electric Impact Wrench 600w -3/4 inch

## 2036

- Powerful high performance 600W motor enables outstanding functionality in fastening with different torques
- Powerful durable clutch system for long industrial usage
- Metal ball socket joint drive system for easy connection
- High torque machine with low kick-back torque
- Delivers 500Nm of torque, ideal for fast tightening and removing of heavy-duty fasteners
- anti-dust ball bearing for more efficiency and higher durability
- Die-cast aluminium housing for optimum heat dissipation and durability
- Ergonomic design enables fatigue free operations in different industries
- Anti-dust, variable-speed switch for accurate bit starting
- Forward and reverse rotation functions

| Model         | 2036                                               |
|---------------|----------------------------------------------------|
| Power         | 600W                                               |
| Voltage       | 220-240V                                           |
| Frequency     | 50-60Hz                                            |
| Max Torque    | 500N.M                                             |
| Drive         | 3/4 inch(19mm×19mm)                                |
| Bolt Range    | Standard bolt: M18 to M24<br>Hard bolt: M16 to M22 |
| Impact Rate   | 2500BPM                                            |
| No-Load Speed | 1700RPM                                            |
| Weight        | 5.2kg                                              |
| Supplied in   | BMC                                                |
| Includes      | 1 pair carbon brush, 1pc<br>socket 30, 1pc handle  |