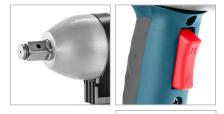

## 2036

- Powerful high performance 600W motor enables outstanding functionality in fastening with different torques
- Powerful durable clutch system for long industrial usage
- Metal ball socket joint drive system for easy connection
- High torque machine with low kick-back torque
- Delivers 500Nm of torque, ideal for fast tightening and removing of heavy-duty fasteners
- anti-dust ball bearing for more efficiency and higher durability
- Die-cast aluminium housing for optimum heat dissipation and durability
- Ergonomic design enables fatigue free operations in different industries
- Anti-dust, variable-speed switch for accurate bit starting
- Forward and reverse rotation functions

| Model         | 2036                                               |
|---------------|----------------------------------------------------|
| Power         | 600W                                               |
| Voltage       | 220-240V                                           |
| Frequency     | 50-60Hz                                            |
| Max Torque    | 500N.M                                             |
| Drive         | 3/4 inch(19mm×19mm)                                |
| Bolt Range    | Standard bolt: M18 to M24<br>Hard bolt: M16 to M22 |
| Impact Rate   | 2500BPM                                            |
| No-Load Speed | 1700RPM                                            |
| Weight        | 5.2kg                                              |
| Supplied in   | BMC                                                |
| Includes      | 1 pair carbon brush, 1pc<br>socket 30, 1pc handle  |