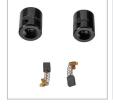

| Model       | 2035V                                                |
|-------------|------------------------------------------------------|
| Power       | 900W                                                 |
| Voltage     | 110V                                                 |
| Frequency   | 50-60Hz                                              |
| No Load RPM | 0-2200RPM                                            |
| Max Torque  | 350N.M                                               |
| Bolt Range  | Standard : M14 to M22<br>Hard : M10 to M16           |
| Drive       | 1/2 inch-12.7 mm                                     |
| Weight      | 3.7Kg                                                |
| Supplied In | BMC                                                  |
| Includes    | (1) 22mm bit, (1) 24mm bit, (1) pair of carbon brush |
|             |                                                      |