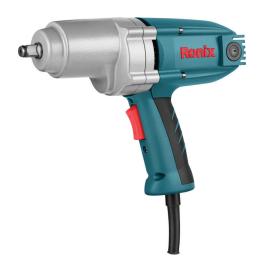

## **Electric Impact Wrench** 900W-110V

**2035V** 

- Powerful high performance 900W motor enables outstanding functionality in fastening with different torques
- Powerful durable clutch system for long industrial usage
- Metal ball socket joint drive system for easy connection
- High torque machine with low kick-back torque
- Delivers 350 Nm of torque, ideal for fast tightening and removing of heavy-duty fasteners
- NSK anti-dust ball bearing for more efficiency and higher durability
- Die-cast aluminium housing for optimum heat dissipation and durability
- Ergonomic design enables fatigue free operations in different industries
- Anti-dust, variable-speed switch for accurate bit starting
- Forward and reverse rotation functions

| Model       | 2035V                                                |
|-------------|------------------------------------------------------|
| Power       | 900W                                                 |
| Voltage     | 110V                                                 |
| Frequency   | 50-60Hz                                              |
| No Load RPM | 0-2200RPM                                            |
| Max Torque  | 350N.M                                               |
| Bolt Range  | Standard : M14 to M22<br>Hard : M10 to M16           |
| Drive       | 1/2 inch-12.7 mm                                     |
| Weight      | 3.7Kg                                                |
| Supplied In | BMC                                                  |
| Includes    | (1) 22mm bit, (1) 24mm bit, (1) pair of carbon brush |
|             |                                                      |