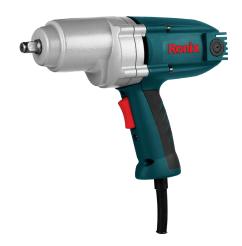

## **Electric Impact Wrench** 900W

**2035** 

- Powerful high-performance 900W motor enables outstanding functionality in fastening with different torques
- Powerful durable clutch system for long industrial usage
- Metal ball cocket joint drive system for easy connection
- High-torque machine with low kick-back torque
- Delivers 350 NM of torque, ideal for fast tightening and loosening of heavy-duty fasteners
- NSK anti-dust ball bearing for more efficiency and higher durability
- Die-cast aluminium housing for optimum heat dissipation and durability
- Ergonomic design enables fatigue-free operations in different industries
- Anti-dust, variable-speed switch for accurate bit starting
- Forward and reverse rotation functions