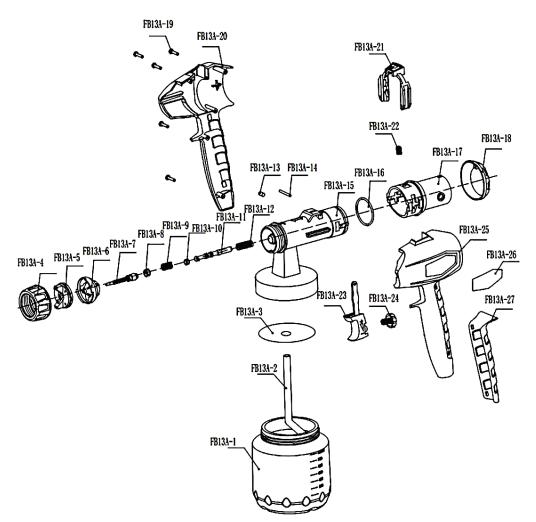

## **POWER TOOLS**

1365
Electric Spray Gun 650W

| Pistol Gun |                           |
|------------|---------------------------|
| Number     | Name                      |
| 1          | Container                 |
| 2          | Sucker                    |
| 3          | Airproof washer           |
| 4          | Nut                       |
| 5          | Change nozzle             |
| 6          | Fixed nozzle              |
| 7          | Valve needle tip          |
| 8          | O-ring for spray gun seat |
| 9          | Valve needle spring       |
| 10         | valve needle tail         |
| 11         | O-ring for spray gun seat |
| 12         | Spring                    |
| 13         | Gun stopper               |
| 14         | Pin                       |
| 15         | Spray gun seat            |
| 16         | airproof ring             |
| 17         | Gun seat connection       |
| 18         | Gun seat cover            |
| 19         | Screw3.5×15               |
| 20&25      | housing                   |
| 21         | Buttonfor quick release   |
| 22         | Spring for quick release  |
| 23         | Trigger                   |
| 24         | Adjust button             |
| 26         | label                     |
| 27         | Handle cover              |