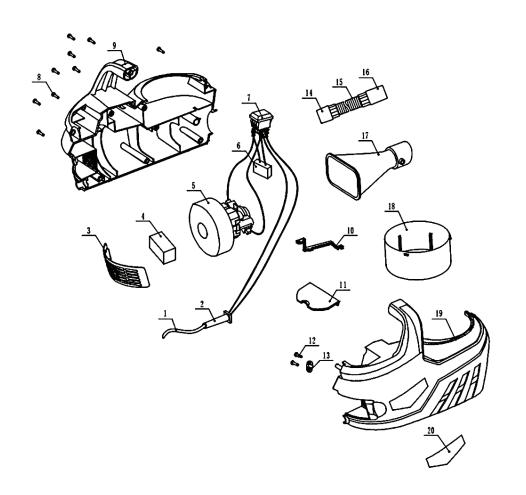

| Motor Base |                        |
|------------|------------------------|
| Number     | Name                   |
| 1          | Power cable with plug  |
| 2          | Cord sleeve            |
| 3          | Sponge Cover           |
| 4          | Filter-A               |
| 5          | Motor                  |
| 6          | Capacitance 0.22uF     |
| 7          | Switch                 |
| 8          | Housing screw 4×16     |
| 9          | Left housing           |
| 10         | Motor baffle           |
| 11         | Spare part cover       |
| 12         | Tapping screw 3×14     |
| 13         | Wivefixed board        |
| 14         | Short tube connector   |
| 15         | Bellows                |
| 16         | Long tube connector    |
| 17         | Machine connector      |
| 18         | Paint reservoir holder |
| 19         | Right housing          |
| 20         | Nameplate              |