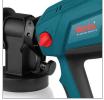

## **HVLP Electric Spray Gun** 600W

**1360** 

- High Volume Low Pressure (HVLP) painting mechanism & powerful motor for more professional painting operations
- Easy-to-use electric paint sprayer that applies a uniform smooth finish without brush marks
- Adjustable nozzle settings let you complete your project easily by adjusting the air cap to spray in horizontal, vertical or round modes
- Flow control knob allows you to quickly increase or decrease the material output in order to customize your paint flow to your project/coating needs
- Equipped with Paint width adjusting lever
- Quick release window to change the air filter easily
- Quick release design of the pistol gun for easy cleaning
- 4 nozzles size of 1.5mm to 2.6mm for more spraying options
- Applicable for both outdoor and indoor jobs