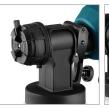

## **HVLP Electric Spray Gun** 600W

**1360** 

- High Volume Low Pressure (HVLP) painting mechanism & powerful motor for more professional painting operations
- Easy-to-use electric paint sprayer that applies a uniform smooth finish without brush marks
- Adjustable nozzle settings let you complete your project easily by adjusting the air cap to spray in horizontal, vertical or round modes
- Flow control knob allows you to quickly increase or decrease the material output in order to customize your paint flow to your project/coating needs
- Equipped with Paint width adjusting lever
- Quick release window to change the air filter easily
- Quick release design of the pistol gun for easy cleaning
- 4 nozzles size of 1.5mm to 2.6mm for more spraying options
- Applicable for both outdoor and indoor jobs