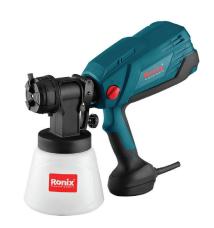

## **HVLP Electric Spray Gun** 600W

**1360** 

- High Volume Low Pressure (HVLP) painting mechanism & powerful motor for more professional painting operations
- Easy-to-use electric paint sprayer that applies a uniform smooth finish without brush marks
- Adjustable nozzle settings let you complete your project easily by adjusting the air cap to spray in horizontal, vertical or round modes
- Flow control knob allows you to quickly increase or decrease the material output in order to customize your paint flow to your project/coating needs
- Equipped with Paint width adjusting lever
- Quick release window to change the air filter easily
- Quick release design of the pistol gun for easy cleaning
- 4 nozzles size of 1.5mm to 2.6mm for more spraying options
- Applicable for both outdoor and indoor jobs

| Model                    | 1360                                                                            |
|--------------------------|---------------------------------------------------------------------------------|
| Voltage                  | 220-240V                                                                        |
| Frequency                | 50-60Hz                                                                         |
| Power                    | 600W                                                                            |
| Max. Viscosity           | 100 din/sec                                                                     |
| Weight                   | 1.88kg                                                                          |
| Max. Flow                | 1200ml/min                                                                      |
| Painting System          | HVLP                                                                            |
| Nozzle Size              | 2.6mm                                                                           |
| Air Pressure             | 22Kpa                                                                           |
|                          |                                                                                 |
| Paint Reservior          | 1000ml                                                                          |
| Paint Reservior Includes | "1* viscosity cup 1*cleaning needle 1*cleaning brush 3* nozzles: 2.2/1.8/1.5mm" |
|                          | "1* viscosity cup 1*cleaning needle 1*cleaning brush 3*                         |