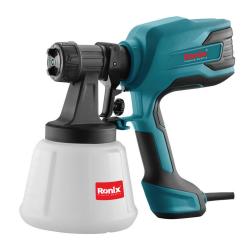

## **HVLP Electric Spray Gun** 450W

**1340** 

- High Volume Low Pressure (HVLP) painting mechanism & powerful motor for more professional painting operations
- Easy-to-use electric paint sprayer that applies a uniform smooth finish without brush marks
- Adjustable nozzle settings let you complete your project easily by adjusting the air cap to spray in horizontal, vertical or round
- Flow control knob allows you to quickly increase or decrease the material output in order to customize your paint flow to your project/coating needs
- Quick release window to change the air filter easily
- Quick release design of the pistol gun for easy cleaning
- 4 nozzles size of 1.5mm to 2.6mm for more spraying options
- Applicable for both outdoor and indoor jobs