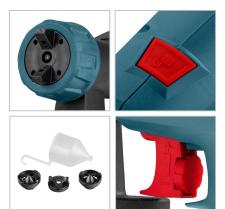

## Electric Spray Gun 350W

1335V

- High Volume Low Pressure (HVLP) painting mechanism & powerful motor for more professional painting operations
- Easy-to-use electric paint sprayer that applies a uniform smooth finish without brush marks
- Adjustable nozzle settings let you complete your project easily by adjusting the air cap to spray in horizontal, vertical or round modes
- Flow control knob allows you to quickly increase or decrease the material output in order to customize your paint flow to your project/coating needs
- Quick release window to change the air filter easily
- Quick release design of the pistol gun for easy cleaning
- Two nozzles size of 1.8mm and 2.6mm for more spraying options
- Applicable for both outdoor and indoor jobs

| Model           | 1335V                                        |
|-----------------|----------------------------------------------|
| Power           | 350W                                         |
| Voltage         | 110V                                         |
| Frequency       | 50-60Hz                                      |
| Weight          | 1.2kg                                        |
| Nozzle          | 1.8mm/2.6mm                                  |
| Paint Reservior | 700ml                                        |
| Painting System | HVLP                                         |
| Max. Flow       | 800ml/min                                    |
| Max. Viscosity  | 60din/sec                                    |
| Supplied In     | Ronix Color box                              |
| Includes        | 1pc Viscosity measuring cup,<br>2pcs nozzles |