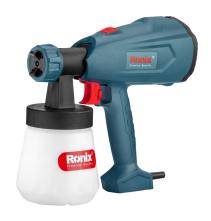

## Electric Spray Gun 350W

1335V

- High Volume Low Pressure (HVLP) painting mechanism & powerful motor for more professional painting operations
- Easy-to-use electric paint sprayer that applies a uniform smooth finish without brush marks
- Adjustable nozzle settings let you complete your project easily by adjusting the air cap to spray in horizontal, vertical or round modes
- Flow control knob allows you to quickly increase or decrease the material output in order to customize your paint flow to your project/coating needs
- Quick release window to change the air filter easily
- Quick release design of the pistol gun for easy cleaning
- Two nozzles size of 1.8mm and 2.6mm for more spraying options
- Applicable for both outdoor and indoor jobs