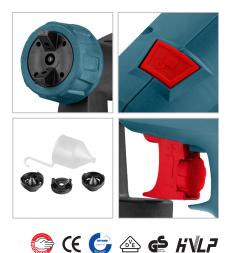

## 1335

- High Volume Low Pressure (HVLP) painting mechanism motor for more professional painting operations
- Easy-to-use electric paint sprayer that applies a uniform smooth finish without brush marks
- Adjustable nozzle settings let you complete your project easily by adjusting the air cap to spray in horizontal, vertical or round modes
- Flow control knob allows you to quickly increase or decrease the material output in order to customize your paint flow to your project/coating needs
- Quick release window to change the air filter easily
- Quick release design of the pistol gun for easy cleaning
- Two nozzles size of 1.8mm and 2.6mm for more spraying options
- Applicable for both outdoor and indoor jobs

| Model           | 1335                                       |
|-----------------|--------------------------------------------|
| Power           | 350W                                       |
| Voltage         | 220-240V                                   |
| Frequency       | 50-60Hz                                    |
| Weight          | 1.2kg                                      |
| Nozzle          | 1.8mm/2.6mm                                |
| Painting System | HVLP                                       |
| Paint Reservior | 700ml                                      |
| Max. Viscosity  | 60din/sec                                  |
| Max. Flow       | 800ml/min                                  |
| Supplied In     | Ronix Color box                            |
| Includes        | 1pc Viscosity measuring cup,<br>2pc nozzle |