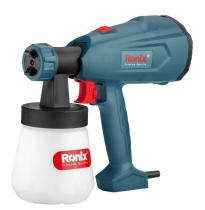

## Electric Spray Gun 350W

## 1335

- High Volume Low Pressure (HVLP) painting mechanism motor for more professional painting operations
- Easy-to-use electric paint sprayer that applies a uniform smooth finish without brush marks
- Adjustable nozzle settings let you complete your project easily by adjusting the air cap to spray in horizontal, vertical or round modes
- Flow control knob allows you to quickly increase or decrease the material output in order to customize your paint flow to your project/coating needs
- Quick release window to change the air filter easily
- Quick release design of the pistol gun for easy cleaning
- Two nozzles size of 1.8mm and 2.6mm for more spraying options
- Applicable for both outdoor and indoor jobs

| Model           | 1335                                       |
|-----------------|--------------------------------------------|
| Power           | 350W                                       |
| Voltage         | 220-240V                                   |
| Frequency       | 50-60Hz                                    |
| Weight          | 1.2kg                                      |
| Nozzle          | 1.8mm/2.6mm                                |
| Painting System | HVLP                                       |
| Paint Reservior | 700ml                                      |
| Max. Viscosity  | 60din/sec                                  |
| Max. Flow       | 800ml/min                                  |
| Supplied In     | Ronix Color box                            |
| Includes        | 1pc Viscosity measuring cup,<br>2pc nozzle |