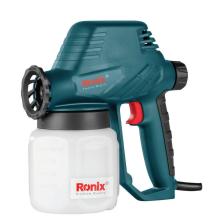

## **POWER TOOLS**

**Electric Spray Gun** 130W

1313

- Easy-to-use solenoid electric paint sprayer that applies a smooth finish without brush marks
- Soft grip and ergonomic style for better handling
- Flow control knob allows you to quickly increase or decrease the material output in order to customize your paint flow to your project/coating needs
- Applicable for both outdoor and indoor jobs

| Model           | 1313                                                                                     |
|-----------------|------------------------------------------------------------------------------------------|
| Power           | 130W                                                                                     |
| Voltage         | 220-240V                                                                                 |
| Frequency       | 50-60Hz                                                                                  |
| Nozzle          | Ф0.8mm                                                                                   |
| Max.Flow        | 320 ml/min                                                                               |
| Painting System | Solenoid                                                                                 |
| Max.Viscosity   | 60din/sec                                                                                |
| Paint Reservior | 800ml                                                                                    |
| Supplied in     | Ronix Color box                                                                          |
| Weight          | 1.6kg                                                                                    |
| Includes        | 1pc Viscosity measuring cup, 1pc Cleaning pin, 1pc Spanner, 2pcs valies 1pc 0.8mm nozzle |