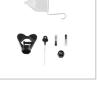

| Model           | 1313                                                                                     |
|-----------------|------------------------------------------------------------------------------------------|
| Power           | 130W                                                                                     |
| Voltage         | 220-240V                                                                                 |
| Frequency       | 50-60Hz                                                                                  |
| Nozzle          | Ф0.8mm                                                                                   |
| Max.Flow        | 320 ml/min                                                                               |
| Painting System | Solenoid                                                                                 |
| Max.Viscosity   | 60din/sec                                                                                |
| Paint Reservior | 800ml                                                                                    |
| Supplied in     | Ronix Color box                                                                          |
| Weight          | 1.6kg                                                                                    |
| Includes        | 1pc Viscosity measuring cup, 1pc Cleaning pin, 1pc Spanner, 2pcs valies 1pc 0.8mm nozzle |