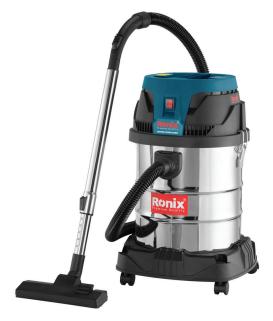

## Wet & Dry Vacuum Cleaner 30L

1231

- High-power industrial 1400W motor provides just the amount of suction needed to most any cleanup job
- Design for vacuum functions
- Best-in-class suction power and air flow easily tackles tough jobs around the jobsite, shop or in the garage
- 30 liter capacity to get the job done whether big or small
- With this versatile vacuum cleaner you can vacuum both wet and dry debris, dust, saw, dirt or blow leaves away
- Equipped with HEPA filter which prevent entering particles whose diameter is more than 0.3  $\mu$ m to help extend the life of the motor and provides more efficient cleaning
- Durable and tough stainless steel tank and cart design allow for extra stability, storage, and maneuverability
- Integrated hose, accessory and power cord organization provide space saving, convenient, and hassle-free storage
- Suitable for tackling all types of dry and damp material for indoor and outdoor usage

| Model             | 1231                                                                                                                                                                        |
|-------------------|-----------------------------------------------------------------------------------------------------------------------------------------------------------------------------|
| Includes          | Plastic hose with adjustable handle, metal telescopic tube, Wet & Dry Floor Brush, Crevice Nozzle, Round Brush, Non-woven cloth filter, sponge filter, washable HEPA filter |
| Maximum Air Flow  | 1.9 m3/min                                                                                                                                                                  |
| Vacuum Pressure   | 20 Kpa                                                                                                                                                                      |
| Dust Bag Capacity | 30 L                                                                                                                                                                        |
| Power             | 1400W                                                                                                                                                                       |
| Voltage           | 220-240V                                                                                                                                                                    |
| Supplied in       | Ronix Color box                                                                                                                                                             |
| Frequency         | 50-60Hz                                                                                                                                                                     |
|                   |                                                                                                                                                                             |