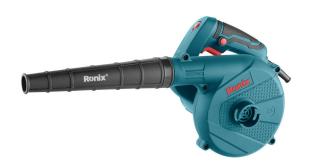

## Electric Blower 600W-110V

1209V

- Efficient 600W motor provides a significant amount of air force for both blowing and vacuuming functions
- 2 tools in one, quickly convert to a vacuum cleaner for added versatility
- 6 different speed settings enable working with different blowing air rate in order to adapt to different kinds of applications
- Vortex design of fan blades will impressively increase the air force
- Strong design suitable for applications in the workshop and on the construction site
- Light weight design, handy housing enables convenient use
- Ergonomic design provide convenient handling during operation
- Heat dissipation system ensures faster cooling and longer lifetime
- Lock button for convenient continuous operation