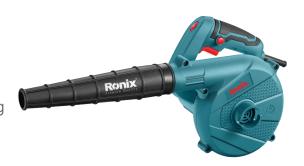

## **Electric Blower** 600W

1209

- Efficient 600W motor provides a significant amount of air force for both blowing and vacuuming functions
- 2 tools in one, quickly convert to a vacuum cleaner for added versatility
- 6 different speed settings enable working with different blowing air rate in order to adapt to different kinds of applications
- Vortex design of fan blades will impressively increase the air force
- Strong design suitable for applications in the workshop and on the construction site
- Light weight design, handy housing enables convenient use
- Ergonomic design provide convenient handling during operation
- Heat dissipation system ensures faster cooling and longer lifetime
- Lock button for convenient continuous operation