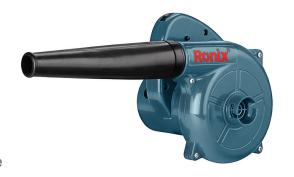

## **Industrial Blower** 500W-110V

**1206** 

- Efficient 500W motor provides a significant amount of air force for both blowing and vacuuming functions
- 2 tools in one, quickly convert to a vacuum cleaner for added versatility
- 6 different speed settings enable working with different blowing air rate in order to adapt to different kinds of applications
- Vortex design of fan blades will impressively increase air force
- Strong design suitable for applications in the workshop and on the construction site
- Light weight design enables convenient use
- Ergonomic design provide convenient handling during operation
- Heat dissipation system ensures faster cooling and longer lifetime
- Lock button for convenient continuous operation