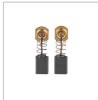

| Model            | 1206V                                                                 |
|------------------|-----------------------------------------------------------------------|
| Power            | 500W                                                                  |
| Voltage          | 110V                                                                  |
| Frequency        | 50-60Hz                                                               |
| No load speed    | 0-13000RPM                                                            |
| Maximum Air Flow | 2.3mł/min                                                             |
| Weight           | 1.7Kg                                                                 |
| Supplied In      | Ronix Color Box                                                       |
| Includes         | Blow rubber tube,<br>Dust collection bag,<br>a Pair of carbon brushes |