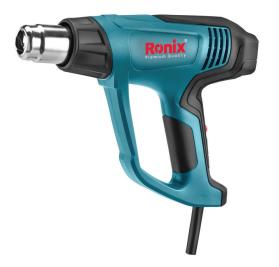

**Heat Gun** 2000W

1105

- 3 gear wind speed 10-speed temperature regulating hot air gun
- Easy to carry, easy to operate in small space
- Powerful 2000 W, 3-speed heat gun with variable heat control giving maximum control in all heat gun applications
- Powerful heat gun kit for all applications, ideal for stripping paint, varnish, adhesives and a variety of other applications
- Complete kit including 5pcs accessories and kit box for all paint and varnish removal tasks