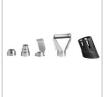

| Power                    | 2000W                                                                                                                                                                   |
|--------------------------|-------------------------------------------------------------------------------------------------------------------------------------------------------------------------|
| Frequency                | 50-60Hz                                                                                                                                                                 |
| Voltage                  | 220-240V                                                                                                                                                                |
| Working current          | 8A                                                                                                                                                                      |
| Body material            | PP+GF30                                                                                                                                                                 |
| Operating temperature    | 100° - 600°                                                                                                                                                             |
| Noise level              | 50 dB-60dB                                                                                                                                                              |
| Motor type               | SCRUB Brushled Motor                                                                                                                                                    |
| Air Volume & Temperature | 1:150L/min 100-600°C<br>2:300L/min 100-600°C<br>3:500L/min 100- 600°C                                                                                                   |
| weight                   | 0.86 Kg                                                                                                                                                                 |
| Heating element type     | Ceramic heating element                                                                                                                                                 |
| Supplied in              | color box                                                                                                                                                               |
| Includes                 | 1pc Protective cover against<br>high temperature and<br>scald,1pc Fish tail surface<br>nozzle,1pc cone nozzle,1pc<br>Concentrator Nozzle,1pc<br>Glass Protection Nozzle |