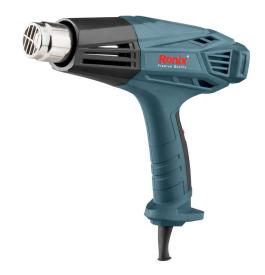

## Electric Heat Gun 2000W-2 Modes

1104

- Efficient 2000W heat gun provides adequate power and quickly heat up to 600°C in few seconds
- Built-in overload protection system shuts the heating element down for more service life
- Ergonomic design and handle with non-slip surface provides convenient handling
- Constant Heat Control for continuous work without over heating

| Model       | 1104                               |
|-------------|------------------------------------|
| Includes    | Nozzles (3pcs), Scraper tool       |
| Temperature | 450-600 °C                         |
| Weight      | 0.8 Kg                             |
| Power       | 2000W                              |
| Voltage     | 220-240V                           |
| Air flow    | 450°C, 250l/min<br>600°C, 500l/min |
| Frequency   | 50-60Hz                            |
| Supplied In | Roni color box                     |
|             |                                    |