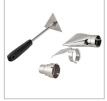

| Model       | 1104                               |
|-------------|------------------------------------|
| Includes    | Nozzles (3pcs), Scraper tool       |
| Temperature | 450-600 °C                         |
| Weight      | 0.8 Kg                             |
| Power       | 2000W                              |
| Voltage     | 220-240V                           |
| Air flow    | 450°C, 250l/min<br>600°C, 500l/min |
| Frequency   | 50-60Hz                            |
| Supplied In | Roni color box                     |
|             |                                    |