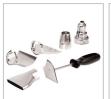

| Model       | 1103                                                       |
|-------------|------------------------------------------------------------|
| Voltage     | 220V                                                       |
| Frequency   | 50Hz                                                       |
| Power       | 2000W                                                      |
| Temperature | 50-600 Degree                                              |
| Air Flow    | 50°C, 250l/min<br>50-450°C, 250l/min<br>90-600°C, 500l/min |
| Weight      | 1.1Kg                                                      |
| Supplied in | BMC                                                        |
| Includes    | 5 Nozzles, Scraper tool                                    |