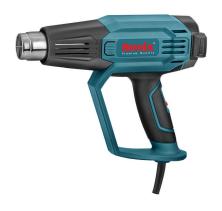

## **Industrial Heat Gun** 2000W

- Efficient 2000W heat gun provides adequate power and quickly heats up to 600°C in few seconds
- 7 temperature settings from 50°C to 600°C and 3 air flow speed controls (1st: 250L/min, 2nd: 250L/min, 3rd: 500L/ min) can satisfy all the requirements
- Built-in overload protection system shuts the heating element down for more service life
- Ergonomic design and handle with non-slip surface provide convenient handling
- Adjusting temperature wheel allows user to adjust the temperature easily
- Constant Heat Control for continuous work without overheating

| Model       | 1103                                                       |
|-------------|------------------------------------------------------------|
| Voltage     | 220V                                                       |
| Frequency   | 50Hz                                                       |
| Power       | 2000W                                                      |
| Temperature | 50-600 Degree                                              |
| Air Flow    | 50°C, 250l/min<br>50-450°C, 250l/min<br>90-600°C, 500l/min |
| Weight      | 1.1Kg                                                      |
| Supplied in | BMC                                                        |
| Includes    | 5 Nozzles, Scraper tool                                    |