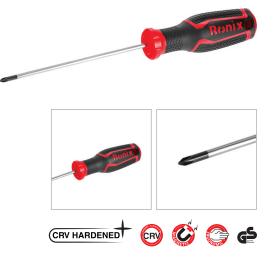

## Philips Screwdriver 3×100

## RH-2841

- The rods manufacured from high quality CR-V steel with matt plating treatment which secures high performance in long-term usage
- High resistanace hardened tip ensures strength and durability
- Ergonomic TPR non-slip designed handle for comfortable grip and better control
- Magnetic head which improves accuracy and comfortable secure grip
- Ronix professional handle design balances speed and torque in different kinds of fastening

| Model              | RH-2841                         |
|--------------------|---------------------------------|
| Product Dimensions | 3×100                           |
| Drive Type         | Philips                         |
| Rod Material       | Chrome Vanadium Steel<br>(CR-V) |
| Tip                | Magnetic                        |